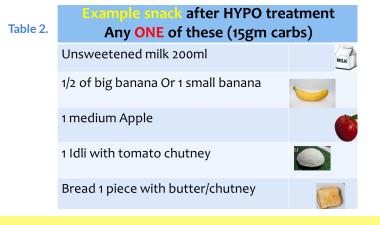

#### 5. GIVE A SNACK

If blood glucose is more than 70 mg/dl and the next meals is not yet due, give a slowacting carb snack. Examples in <u>Table 2. (on the back of this card)</u>

# THESE ONLY ANY ONE OF THESE